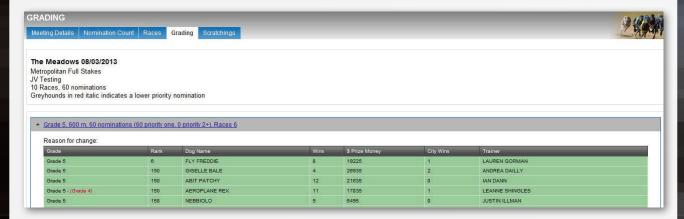

## Viewing fields: Order of entry

Once a meeting has been graded, the order of entry can be viewed.

Note: You do not need to be logged in to FastTrack to view order of entry.

- Click on Calendar.
- Select the relevant Meeting.
- 3. Click on the Grading tab. Note: This tab will only be available once a meeting has been graded.

4. Click on the shaded area to view a list of dogs for each grade and distance. The order of entry will be displayed here.

12/03/2013