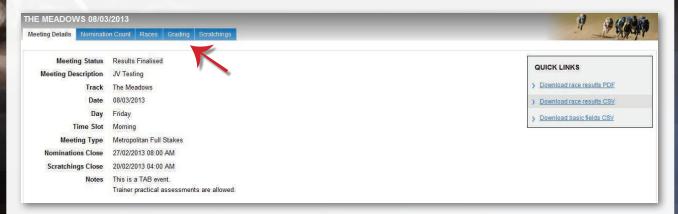

## Viewing fields: Order of entry

Once a meeting has been graded, the order of entry can be viewed.

Note: You do not need to be logged in to FastTrack to view order of entry.

- Click on Calendar.
- Select the relevant Meeting.
- 3. Click on the Grading tab. Note: This tab will only be available once a meeting has been graded.