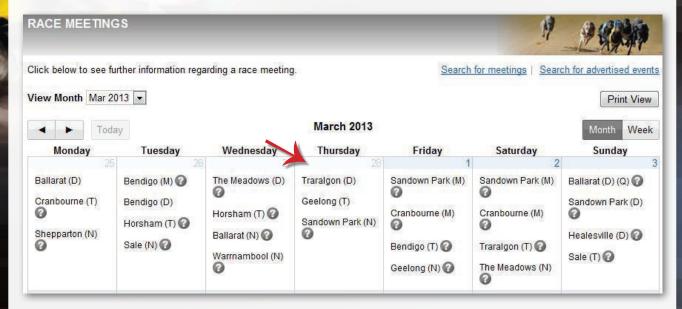

## Viewing fields: Viewing a box draw

Note: You do not need to be logged in to FastTrack to view a box draw.

- 1. Click on Calendar.
- 2. Select the Meeting to be box drawn from the Calendar view.

- 3. On the blue menu, click on the **Races** tab.
- 4. A countdown box will appear displaying when the meeting will be box drawn. The box draw will commence at a scheduled time.

Once the meeting has been box drawn, the **Races** tab will display the dogs in each race. The trainer of the dog will also receive an SMS text message.

12/03/2013